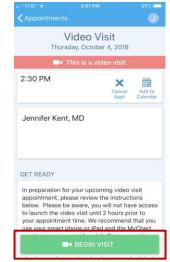

 On your homepage, select "Appointments" → "eCheck-In". Review all sections and submit. A green video camera icon will appear when eCheck-in is complete. Select your video visit appointment.

| ati AT&T<br><b>&lt;</b> | <ul> <li>T:54 PM</li> <li>■ Appointments</li> </ul> | 96% 💼 🖬 At&t<br>< | <ul> <li>2:01 PM</li> <li>Appointments</li> </ul>   | 95% |
|-------------------------|-----------------------------------------------------|-------------------|-----------------------------------------------------|-----|
| NEXT 7                  | 7 DAYS                                              | NEXT              | 7 DAYS                                              |     |
| ост<br>4<br>2018        | Video Visit<br>Thursday, October 4, 2018<br>2:30 PM | OCT<br>4<br>2018  | Video Visit<br>Thursday, October 4, 2018<br>2:30 PM | -   |
|                         | Jennifer Kent, MD                                   |                   | Jennifer Kent, MD                                   |     |
| >                       | CANCEL                                              | CK-IN             | × CANCEL                                            |     |

4. Select "Begin Visit" to connect to your video visit.